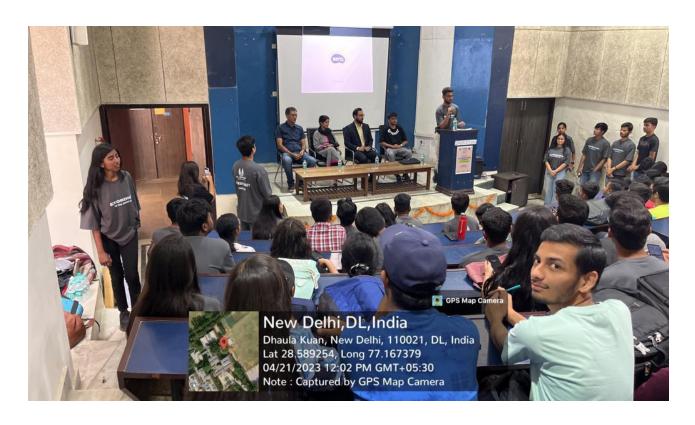

## **PANEL ON STAGE**

Members of Exordium -The Civil Services Cell of Sri Venkateswara College and other aspirants attended the lecture series titled "Vyakhyan". Mr. Siddharth Kumar was the guest speaker for the event. Along with the speaker guest, Exordium's Teacher Convenor, Prof. Vartika Mathur and Teacher Co-ordinator Dr. Rajendra Phartyal shared the panel as well. It was an honor for Exordium to have these erudite people as their panel guests. Mr. Siddharth Kumar is an esteemed faculty at PREPP IAS with an expertise in disciplines like Economy, Polity, Governance and Ethics . He has appeared four times for UPSC mains exam and once for interview. Apart from that, he has cleared UPSC EPFO and IBPS PO exam and worked there for two years.

# **AUDIENCE**

The lecture series started at 11:30 pm and it lasted till 2 pm where the speaker delivered a lecture on the topic "Calendar Management, Answer Writing Skills and Preparation Strategy" for about 1 hour 30 minutes covering all the subtopics one by one and then the floor was open for the audience's questions. Then the speaker answered questions from the audience clearing their doubts and queries.