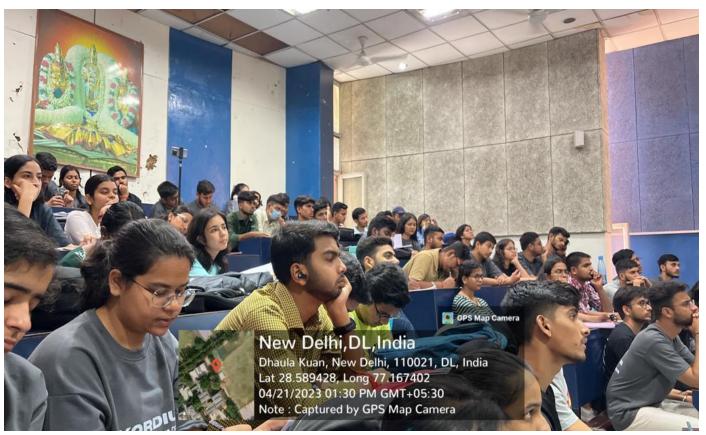

# **AUDIENCE**

The lecture series started at 11:30 pm and it lasted till 2 pm where the speaker delivered a lecture on the topic "Calendar Management, Answer Writing Skills and Preparation Strategy" for about 1 hour 30 minutes covering all the subtopics one by one and then the floor was open for the audience's questions. Then the speaker answered questions from the audience clearing their doubts and queries.