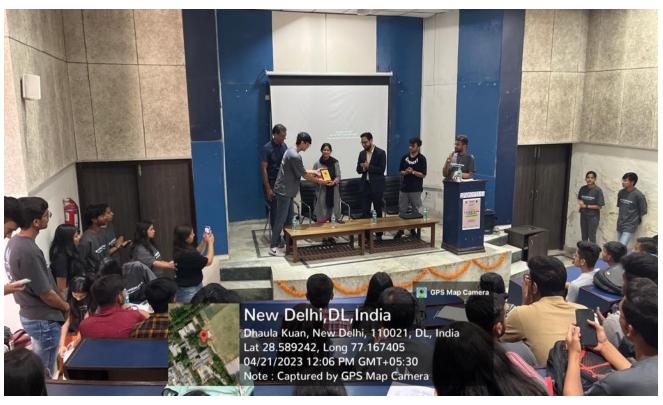

## **REPORT**

Exordium – The Civil Services Cell of the Sri Venkateswara College, organized its lecture series "VYAKHYAN" on 21<sup>ST</sup> APRIL 2023 in room no. T1. The event was organized by the volunteers of Exordium. The Guest Speaker of the session was Mr. Siddharth Kumar, who is a young and highly esteemed UPSC CSE faculty at PREPP IAS. The event was organized under the guidance of Teacher Convenor Prof. Vartika Mathur and Teacher Co-ordinator Dr. Rajendra Phartyal.