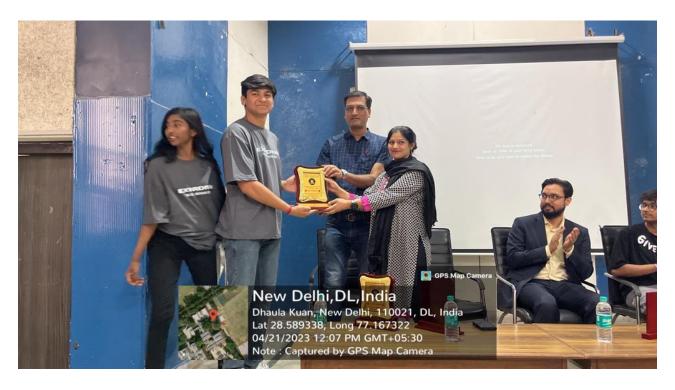

## **PANEL ON STAGE**

Members of Exordium -The Civil Services Cell of Sri Venkateswara College and other aspirants attended the lecture series titled "Vyakhyan". Mr. Siddharth Kumar was the guest speaker for the event. Along with the speaker guest, Exordium's Teacher Convenor, Prof. Vartika Mathur and Teacher Co-ordinator Dr. Rajendra Phartyal shared the panel as well. It was an honor for Exordium to have these erudite people as their panel guests. Mr. Siddharth Kumar is an esteemed faculty at PREPP IAS with an expertise in disciplines like Economy, Polity, Governance and Ethics . He has appeared four times for UPSC mains exam and once for interview. Apart from that, he has cleared UPSC EPFO and IBPS PO exam and worked there for two years.