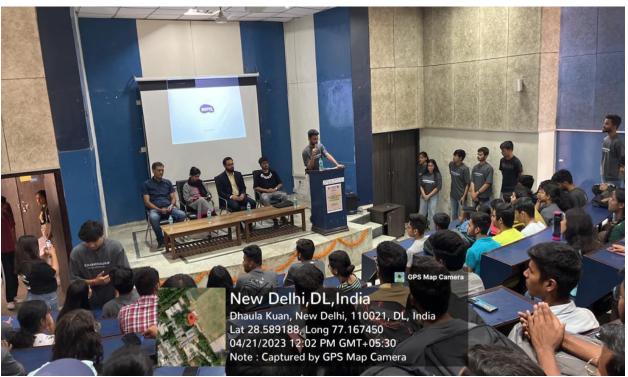

# **AUDIENCE**

The lecture series started at 11:30 pm and it lasted till 2 pm where the speaker delivered a lecture on the topic "Calendar Management, Answer Writing Skills and Preparation Strategy" for about 1 hour 30 minutes covering all the subtopics one by one and then the floor was open for the audience's questions. Then the speaker answered questions from the audience clearing their doubts and queries.

# **SPEAKER GIVING HIS SPEECH**