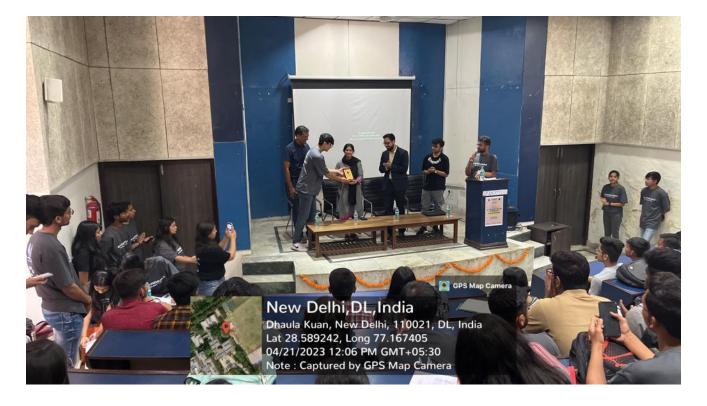

## **PANEL ON STAGE**

Members of Exordium -The Civil Services Cell of Sri Venkateswara College and other aspirants attended the lecture series titled "Vyakhyan". Mr. Siddharth Kumar was the guest speaker for the event. Along with the speaker guest, Exordium's Teacher Convenor, Prof. Vartika Mathur and Teacher Co-ordinator Dr. Rajendra Phartyal shared the panel as well. It was an honor for Exordium to have these erudite people as their panel guests. Mr. Siddharth Kumar is an esteemed faculty at PREPP IAS with an expertise in disciplines like Economy, Polity, Governance and Ethics . He has appeared four times for UPSC mains exam and once for interview. Apart from that, he has cleared UPSC EPFO and IBPS PO exam and worked there for two years.