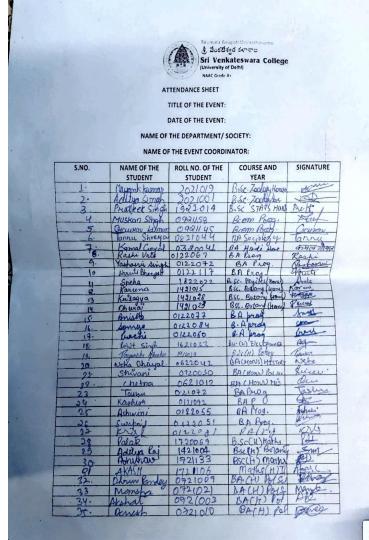

# **ATTENDANCE SHEET**

ATTENDANCE SHEET

TITLE OF THE EVENT:

DATE OF THE EVENT:

#### NAME OF THE DEPARTMENT/ SOCIETY: