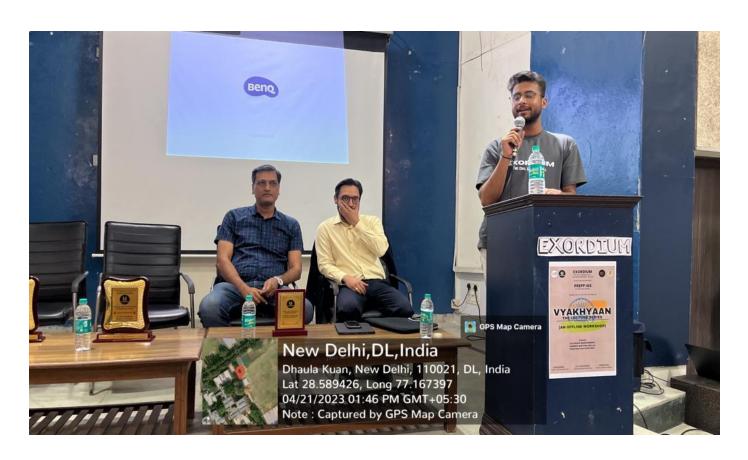

Teacher Co-ordinator Dr. Rajendra Phartyal.

## **PANEL ON STAGE**



Members of Exordium -The Civil Services Cell of Sri Venkateswara College and other aspirants attended the lecture series titled "Vyakhyan". Mr. Siddharth Kumar was the guest speaker for the event. Along with the speaker guest, Exordium's Teacher Convenor, Prof. Vartika Mathur and Teacher Co-ordinator Dr. Rajendra Phartyal shared the panel as well. It was an honor for Exordium to have these erudite people as their panel guests. Mr. Siddharth Kumar is an esteemed faculty at PREPP IAS with an expertise in disciplines like Economy, Polity, Governance and Ethics . He has appeared four times for UPSC mains exam and once for interview. Apart from that, he has cleared UPSC EPFO and IBPS PO exam and worked there for two years.





# **AUDIENCE**

The lecture series started at 11:30 pm and it lasted till 2 pm where the speaker delivered a lecture on the topic "Calendar Management, Answer Writing Skills and Preparation Strategy" for about 1 hour 30 minutes covering all the subtopics one by one and then the floor was open for the audience's questions. Then the speaker answered questions from the audience clearing their doubts and queries.

# **SPEAKER GIVING HIS SPEECH**



# **PERMISSION LETTER**



C. Shila hay
Signature of Principal PROP. VARTIKA MATHUR Date:

# **ATTENDANCE SHEET**







ATTENDANCE SHEET

TITLE OF THE EVENT:

DATE OF THE EVENT:

#### NAME OF THE DEPARTMENT/ SOCIETY:

#### NAME OF THE EVENT COORDINATOR:

| S.NO. | NAME OF THE STUDENT | ROLL NO. OF THE STUDENT | COURSE AND<br>YEAR | SIGNATURE