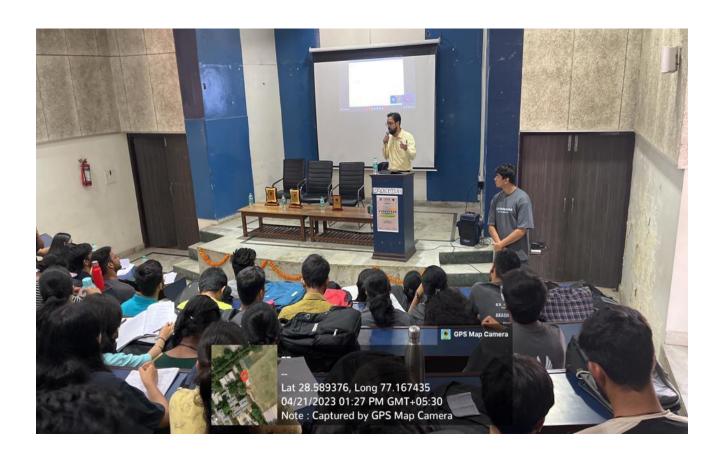

## **PANEL ON STAGE**

Members of Exordium -The Civil Services Cell of Sri Venkateswara College and other aspirants attended the lecture series titled "Vyakhyan". Mr. Siddharth Kumar was the guest speaker for the event. Along with the speaker guest, Exordium's Teacher Convenor, Prof. Vartika Mathur and Teacher Co-ordinator Dr. Rajendra Phartyal shared the panel as well. It was an honor for Exordium to have these erudite people as their panel guests. Mr. Siddharth Kumar is an esteemed faculty at PREPP IAS with an expertise in disciplines like Economy, Polity, Governance and Ethics . He has appeared four times for UPSC mains exam and once for interview. Apart from that, he has cleared UPSC EPFO and IBPS PO exam and worked there for two years.

# **SPEAKER GIVING HIS SPEECH**