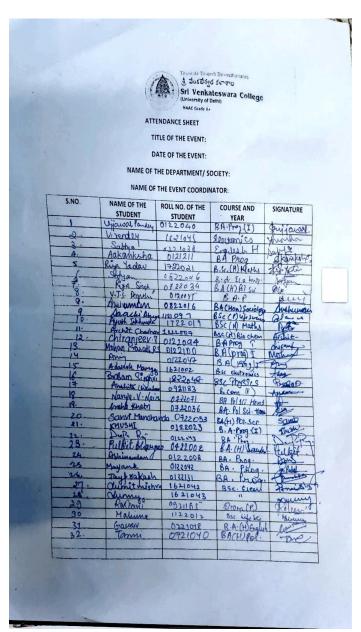

# **ATTENDANCE SHEET**

ATTENDANCE SHEET

TITLE OF THE EVENT:

DATE OF THE EVENT:

#### NAME OF THE DEPARTMENT/ SOCIETY: